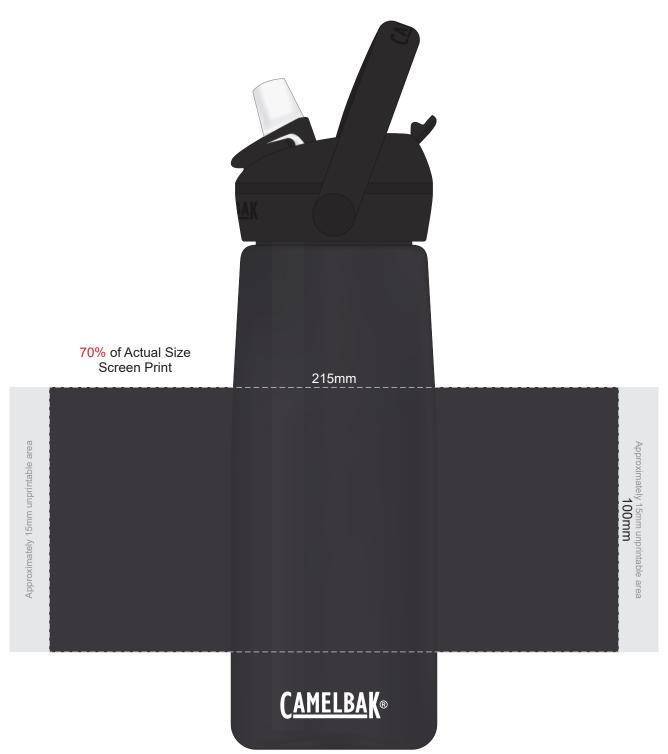

A 2-3mm tolerance is expected for alignment of the printed artwork and the CamelBak logo. Please note that there is a seam on the product that may run through the artwork. These seams are produced in the manufacturing process and are unavoidable.