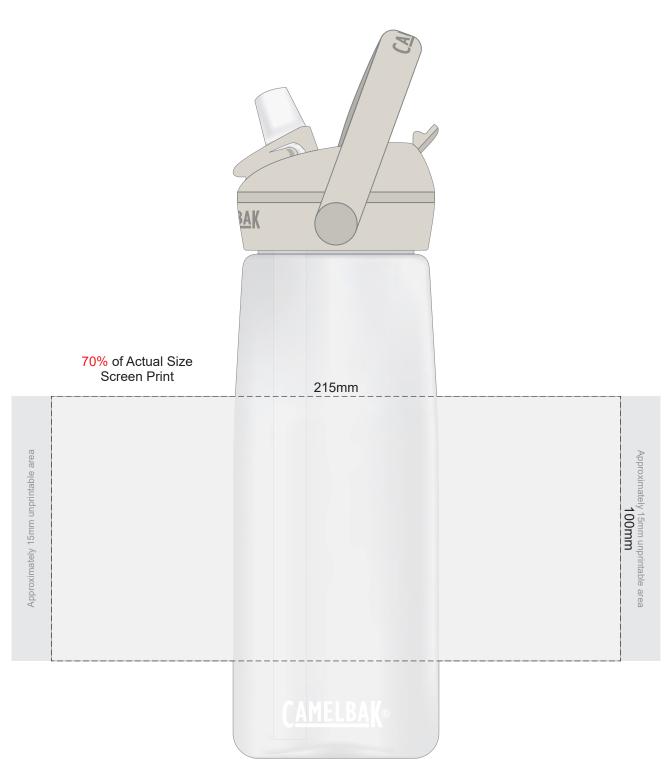

A 2-3mm tolerance is expected for alignment of the printed artwork and the CamelBak logo. Please note that there is a seam on the product that may run through the artwork. These seams are produced in the manufacturing process and are unavoidable.