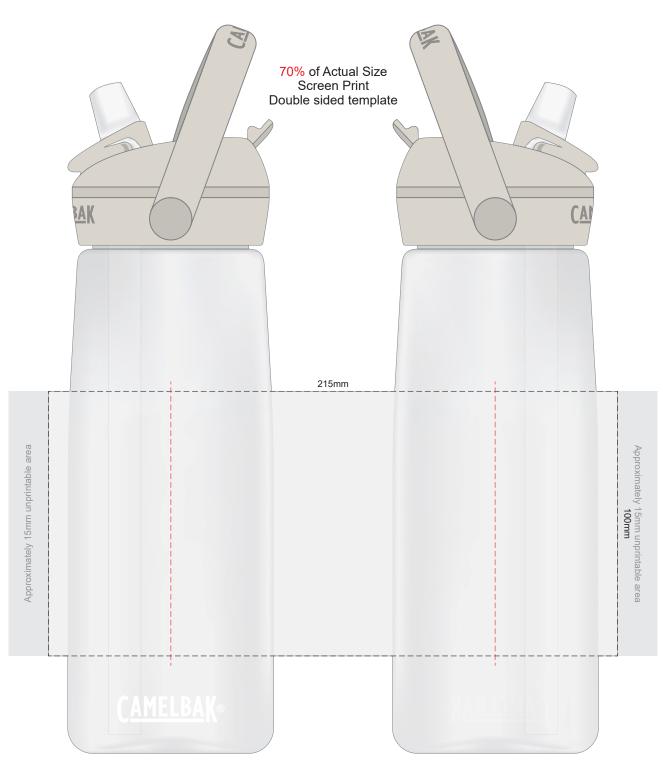

A 2-3mm tolerance is expected for alignment of the printed artwork and the CamelBak logo. Please note that there is a seam on the product that may run through the artwork. These seams are produced in the manufacturing process and are unavoidable.