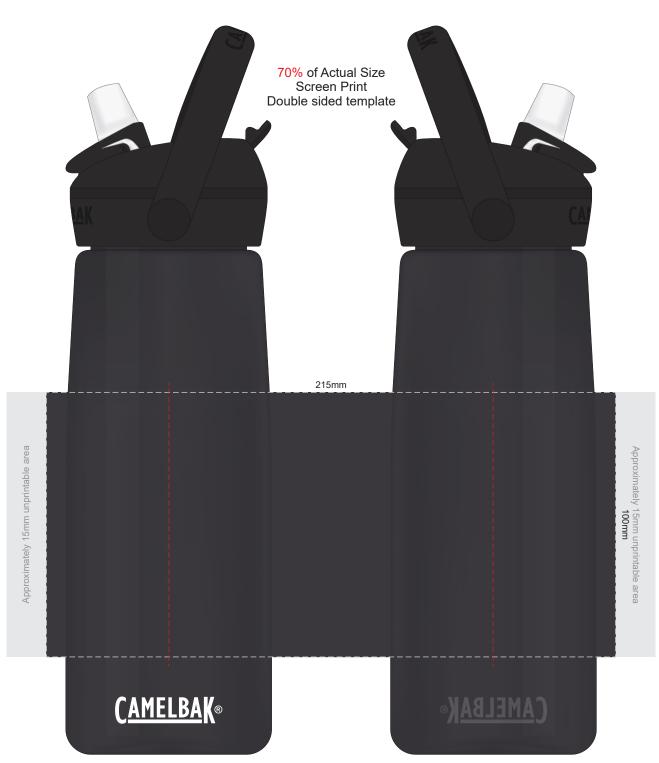

A 2-3mm tolerance is expected for alignment of the printed artwork and the CamelBak logo. Please note that there is a seam on the product that may run through the artwork. These seams are produced in the manufacturing process and are unavoidable.